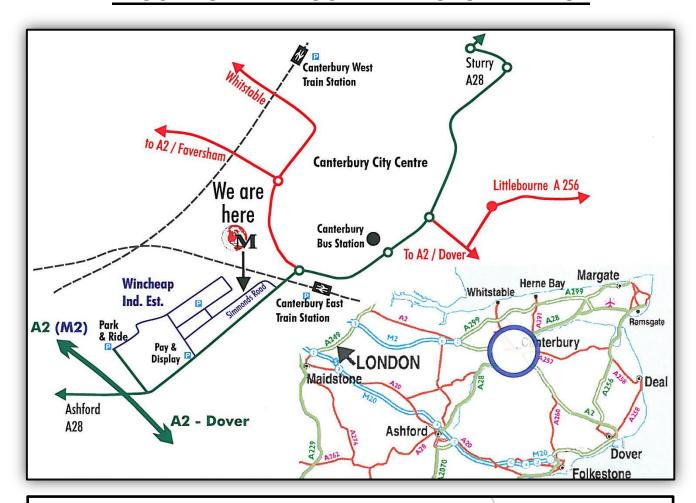

# - LOCATION AND LOCAL TRANSPORT LINKS -

# - GREAT TRANSPORT LINKS -

- 5 minute walk from Canterbury East Railway Station -

- 30 Minute walk / 5 Minute drive from Canterbury West Railway Station

- 10 minute walk to the city centre and Bus Station -

Easy access to the A2 (M2 to London) -

#### - PARKING -

- Pay & Display Car Park in Cotton Road - 2 Minute walk -

- Park & Ride Car Park (Opposite Morrisons Supermarket), Ten Perch Road - 5 Minute walk -